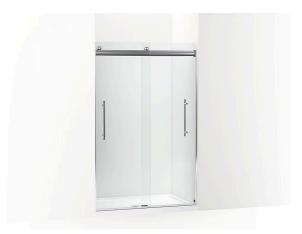

## Elmbrook™

Frameless sliding shower door K-706852-8L

#### **Features**

- Frameless design emphasizes glass and creates a sleek, minimalist look.
- Dual-sliding barn door style.
- Cushioned center guide provides smooth, guiet sliding action.
- Smooth, easy-to-clean wall jambs.
- 16-1/4" (413 mm) vertical handles.
- CleanCoat®+ glass coating creates a hydrophobic barrier that repels water, soap scum, and residue, saving time and protecting shower doors 10 times longer than original CleanCoat. (Based on 2021 internal wear/abrasion testing using a microfiber cloth.)
- Innovative roller design simplifies installation and provides out-of-plumb adjustability while glass is installed.

#### Materia

- Frameless, 5/16" (8mm) thick Crystal Clear tempered glass.
- Anodized aluminum prevents rust and corrosion.

### **Available Colors/Finishes**

Color tiles intended for reference only.

| Color | Code | Description             |
|-------|------|-------------------------|
|       | SHP  | Bright Polished Silver  |
|       | BL   | Matte Black             |
|       | BNK  | Anodized Brushed Nickel |