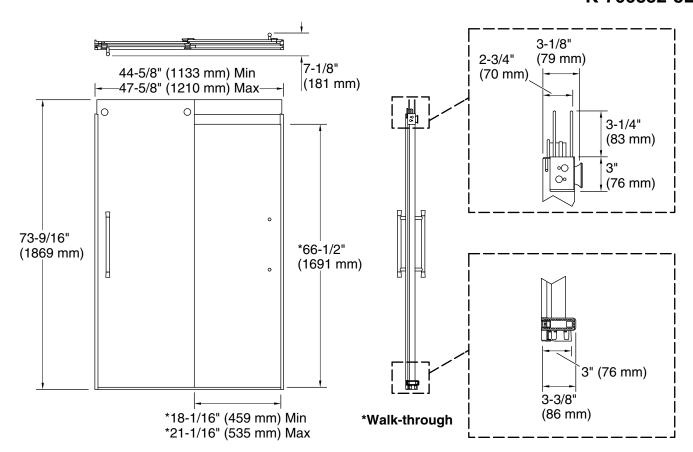

## Elmbrook™

Frameless sliding shower door K-706852-8L

### **Technical Information**

All product dimensions are nominal.

Installation type: For shower base installation

Opening Width - 44-5/8" (1133 mm)

Min:

Opening Width - 47-5/8" (1210 mm)

Max:

Walk-through - Min: 18-1/16" (459 mm) Walk-through - Max: 21-1/16" (535 mm)

Base-To-Wall 1/2" (13 mm)

Radius - Max:

Glass thickness: 5/16" (8 mm)
Glass coating: CleanCoat®